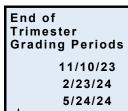

Kenton County School District 1055 Eaton Drive, Ft. Wright, KY 41017 859-344-8888

## 2023-2024 School Calendar

### First and Last Days of School for Students

8/16/23 and 5/24/24\*



\*5/24/24 will be the last day unless there are days to be made-up

#### 



# September 2023 S M T W T F S 3 4 5 6 7 8 9 10 11 12 13 14 15 16 17 18 19 20 21 22 23 24 25 26 27 28 29 30

Instructional days are 6 hours and 15 minutes.

Ten Non-Traditional Instruction (NTI) days will be utilized beginning on the 6th day schools are closed to in-person instruction

Make-up days to be used after the ten NTI days are: May 28, 29, 30, 31, June 3, 4, 5, 6, 7, 2024







March 15, 2024

May 21, 2024

May 27, 2024

April 8 - 12, 2024

10/20/23 1/12/24 3/14/24 5/24/24







| March 2024 |    |    |    |     |    |    |  |  |  |
|------------|----|----|----|-----|----|----|--|--|--|
| s          | М  | Т  | W  | Т   | F  | S  |  |  |  |
|            |    |    |    |     | 1  | 2  |  |  |  |
|            | 4  |    |    |     |    |    |  |  |  |
| 10         | 11 | 12 | 13 | 714 | 15 | 16 |  |  |  |
| 17         | 18 | 19 | 20 | 21  | 22 | 23 |  |  |  |
| 24         | 25 | 26 | 27 | 28  | 29 | 30 |  |  |  |
| 31         |    |    |    |     |    |    |  |  |  |

#### **PRESCHOOL**

First and Last Days of School 8/23/23 and 5/17/2024\*

\*unless there are days to be made-up

No school for Preschool Students on 10/20/23, 1/12/24 or 3/14/24

#### <u>April 2024</u> M T W T F S

1 2 3 4 5 6 7 8 9 10 11 12 13 14 15 16 17 18 19 20 21 22 23 24 25 26 27 28 29 30