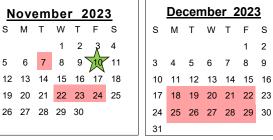

#### **NO SCHOOL FOR STUDENTS**

September 4, 2023 Labor Day Holiday October 6, 2023 **NKEA Day** October 9, 2023 Fall Break November 7, 2023 Election Day November 22, 2023 Professional Development Day November 23, 2023 Thanksgiving Holiday November 24, 2023 School Closed December 18 - 29, 2023 Winter Break January 1, 2024 New Year's Day Holiday January 2, 2024 School Closed January 15, 2024 Martin Luther King Holiday February 19, 2024 Professional Development Day

Spring Break

School Closed

Memorial Day

Professional Development Day