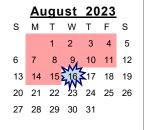

### First and Last Days of School for Students

8/16/23 and 5/24/24\*

\*5/24/24 will be the last day unless there are days to be made-up

#### **NO SCHOOL FOR STUDENTS**

September 4, 2023 Labor Day Holiday October 6, 2023 **NKEA Day** October 9, 2023 Fall Break November 7, 2023 Election Day November 22, 2023 Professional Development Day November 23, 2023 Thanksgiving Holiday November 24, 2023 School Closed December 18 - 29, 2023 Winter Break January 1, 2024 New Year's Day Holiday January 2, 2024 School Closed January 15, 2024 Martin Luther King Holiday February 19, 2024 Professional Development Day